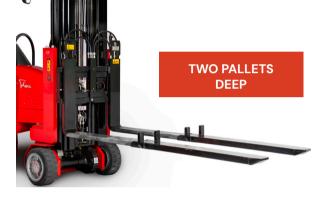

#### Tailift VNA optional extras:

A range of lead acid batteries, through to fully integrated lithium-ion solutions

Double deep forks

High visibility camera system

Front-facing blue LED spotlight