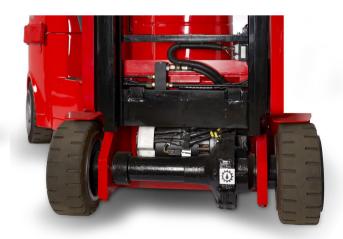

#### Unique compact front axle

Maximize stacking aisle clearance, twin front wheel drive.