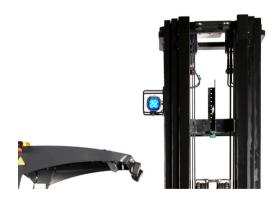

#### Tailift VNA optional extras:

A range of lead acid batteries, through to fully integrated lithium-ion solutions

Double deep forks

High visibility camera system

Front-facing blue LED spotlight

# **Tailift VNA Features**

Integrated hydraulic fork positioner

Red LED perimeter safety lighting

Plus a variety of attachment configurations and many more