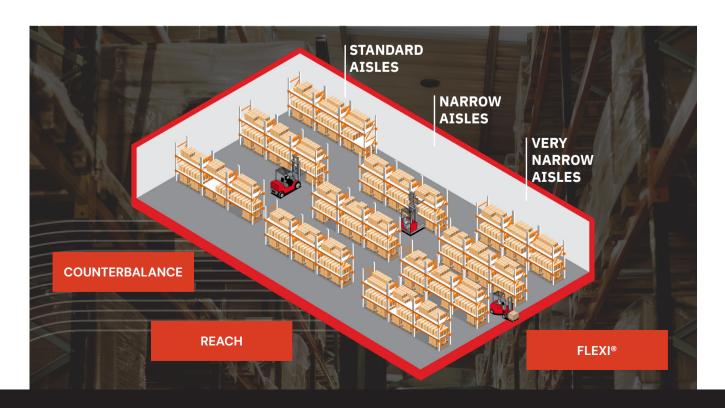

#### **Articulated forklift design**

Enables Tailift to manoeuvre easily in very narrow aisles. Maximize warehouse space utilisation. Can do the combined job of a Counterbalance and Reach Truck for one price. Four-wheel stability works in all applications, both indoors and outdoors.

#### Increased storage

By optimising previously inaccessible space in the warehouse aisles, Tailift can deliver: 30% increase in storage versus a conventional reach truck. 50% increase in storage versus a conventional counterbalance truck. In addition to the increase in storage, Tailift also delivers operational efficiencies by collecting directly from marshalling/unloading/loading areas without the need for additional MHE – One truck road to rack solution.