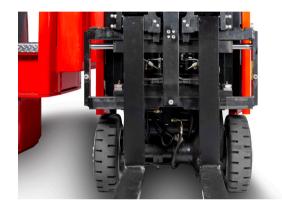

#### Unique compact front axle

Maximize stacking aisle clearance, twin front wheel drive.