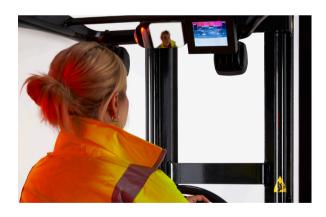

#### Maximum operator visibility

Twin post overhead guard and 'clear view' mast offering the best visibility of any articulated machine on the market. Tailift designs and manufactures all its own Triplex and Quad masts to maximize operators forward visibility.

#### Tailift VNA optional extras:

A range of lead acid batteries, through to fully integrated lithium-ion solutions

Double deep forks

High visibility camera system

Front-facing blue LED spotlight