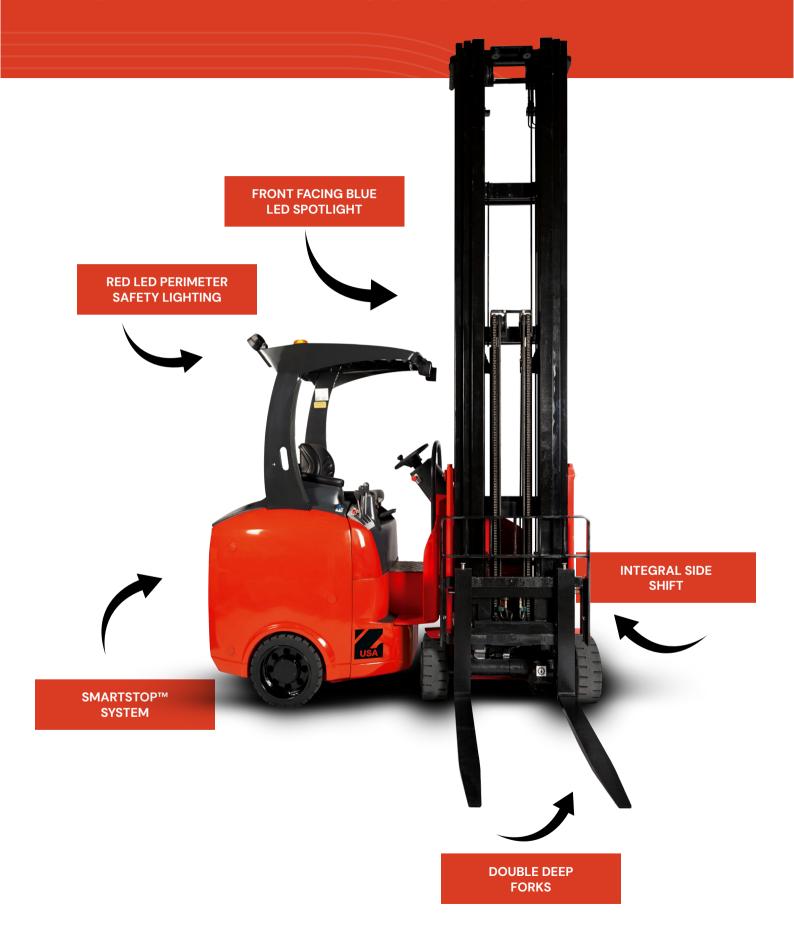

#### Tailift VNA optional extras:

A range of lead acid batteries, through to fully integrated lithium-ion solutions

Double deep forks

High visibility camera system

Front-facing blue LED spotlight

# **Tailift VNA Features**

Integrated hydraulic fork positioner

Red LED perimeter safety lighting

Plus a variety of attachment configurations and many more