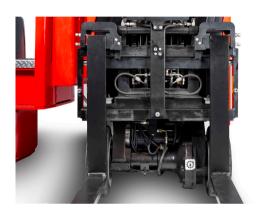

#### Unique compact front axle

Maximize stacking aisle clearance, twin front wheel drive.